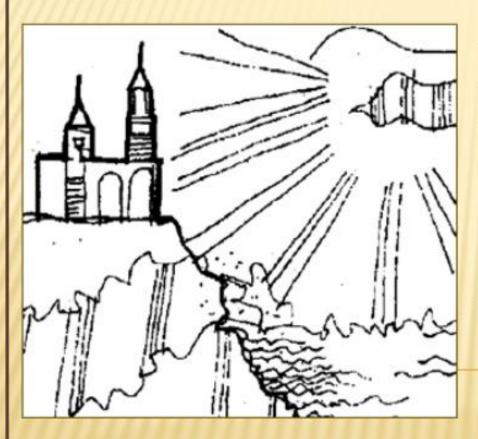

#### CONTENT: 26. TAMING WITH TACT

Menjinakkan dengan sentuhan

Misalnya: apartemen di atas karang di tepi laut