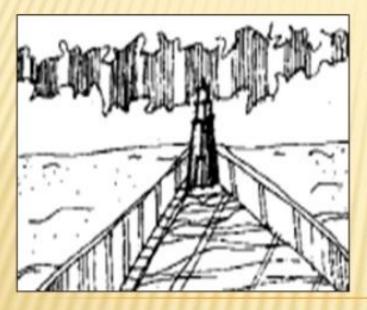

# CONTENT: 8. EXPOSURE

Unsur-unsur kekososngan, keleluasan pandangan (langit) serta teratur, menciptakan perasaan lapang.

Walaupun angin kencang telah berkurang sedemikian sehingga kita bisa berjalan dengan bebas, tetapi tempat tersebut tetap saja menjadi milik lautan.

#### CONTENT: 8. EXPOSURE

Satu-satunya bangunan yang nampak di situasi terbuka, menampilkan secara utuh dan dominan bagi bangunan tersebut. Latar belakang langit dan laut yang tak terbatas dan luas menambah kesan 'tunggal atau kesendiriannya.