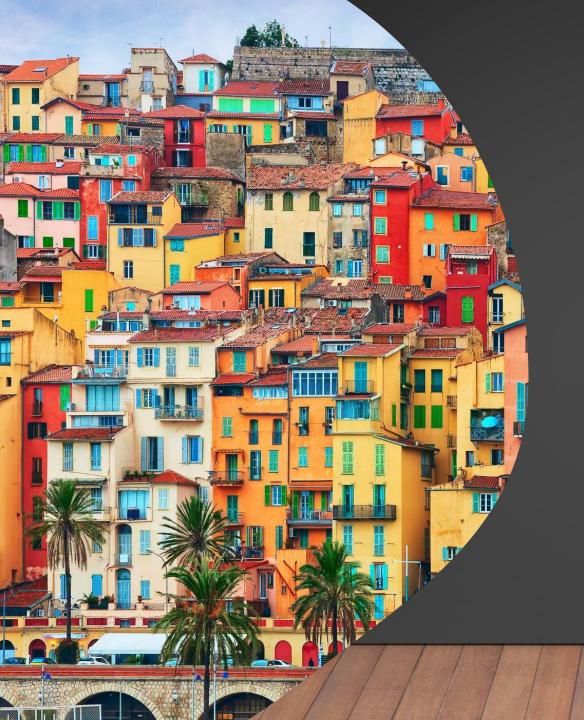

#### *KATAGORI LANDSCAPE : INDUSTRI*

Bagian dari daerah yang padat yang mempunyai karakter berbeda dengan kota.

Lebih ditekankan pada perindustrian.