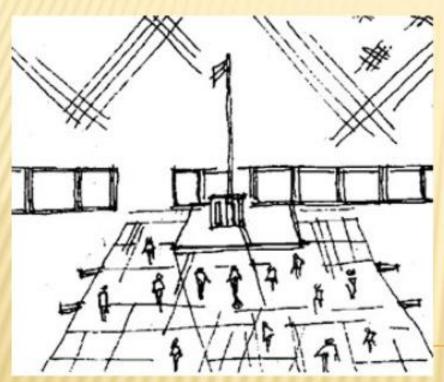

## CONTENT: 17. MULTIPLE USE

Suatu tempat yang mempunyai fungsi tertentu, tetapi pada suatu saat (jika sedang tidak dipakai) akan dimanfaatkan untuk fungsi yang lain. Suatu keuntungan yang didapatkan dari saat yang tidak terpakai.

Misalnya: tempat bongkar muat (pada pagi/siang) dan sebagi tempat bermain anak-anak (pada sore hari). Atau areal sekolah, lapangan yang seharusnya untuk upacara, pada sore hari dapat digunakan untuk bermain-main atau berolahraga.

#### CONTENT: 17. MULTIPLE USE

Areal sekolah, lapangan yang seharusnya untuk upacara, pada sore hari dapat digunakan untuk bermain-main atau berolahraga.