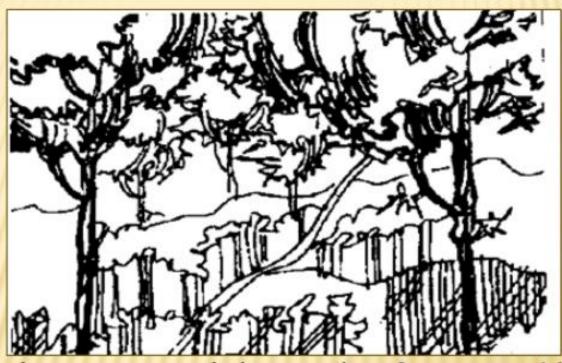

#### CONTENT: 9. INTIMACY

Keadaan yang rimbun rindang, terlindung, langit terlihat sedikit dan kehangatan dinding batu bata, menimbulkan di dalam sanubari manusia perasaan intim dan ramah.