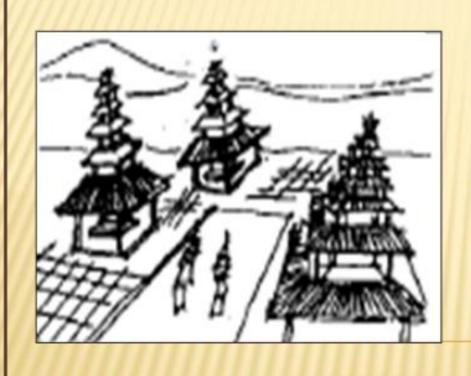

#### CONTENT: 1.JUXTAPOSITION

Contoh yang jarang terjadi dimana terdapat hubungan langsung antara dua golongan landscape yaitu daerah perkampungan dengan daerah luar kota.

Sifat-sifat yang jelas dari keduanya sama-sama dibawa di dalam satu situasi dan tidak saling merugikan.

# CONTENT: 1.JUXTAPOSITION

Kota yang padat diletakkan secara berdampingan dengan taman yang berkesan sejuk. Sehingga dengan mendampingkan keduanya diharapkan lingkungan yang dibina menjadi lebih optimal untuk manusia yang menempatinya.