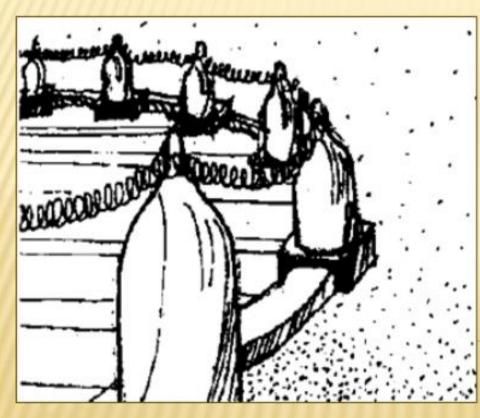

#### ${\it CONTENT: 2. IMMEDIAC}$

Disini alam telah mendampingkan air dengan pasir yang sebenarnya bahan keras yang kecil. Kekontrasan bahan