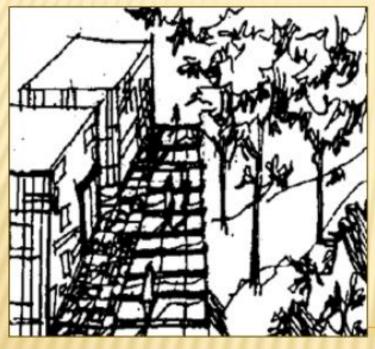

#### CONTENT: 9. INTIMACY

Keadaan yang rimbun rindang, terlindung, langit terlihat sedikit dan kehangatan dinding batu bata, menimbulkan di dalam sanubari manusia perasaan intim dan ramah.