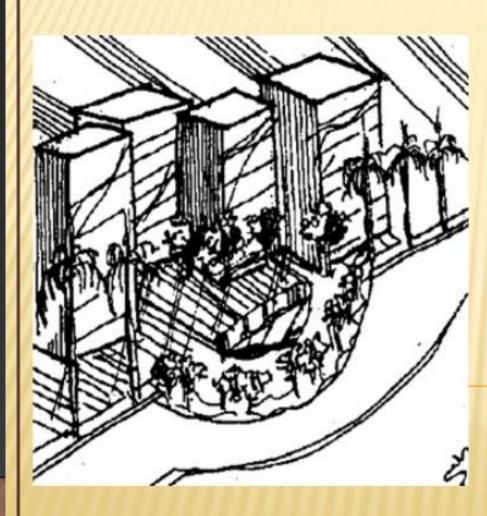

#### CONTENT : 23. TREES INCORPORATED

Pohon sebagai pasangan pada bangunan sehingga bangunan tersebut tidak kelihatan berdiri sendiri (terpencil) tetapi berkesan akrab.

Pemilihan pohon juga disesuaikan dengan elemen-elemen yang digunakan