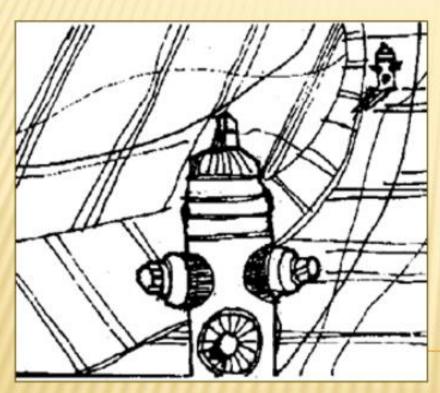

# CONTENT: 14. SIGNIFICANT OBJECT

Suatu obyek yang penting sebaiknya dimanfaatkan.

Misalnya: kran-kran pemadam kebakaran di tepitepi jalan pada tempat-tempat yang mudah dicapai dan dilihat. Sebaiknya diberi bentuk dan warna yang menarik.

## CONTENT: 14. SIGNIFICANT OBJECT

Kran air pemadam kebakaran di desain dan diberi warna khusus yang menarik, agar tidak hanya sekedar berfungsi tetapi juga memperindah kota.